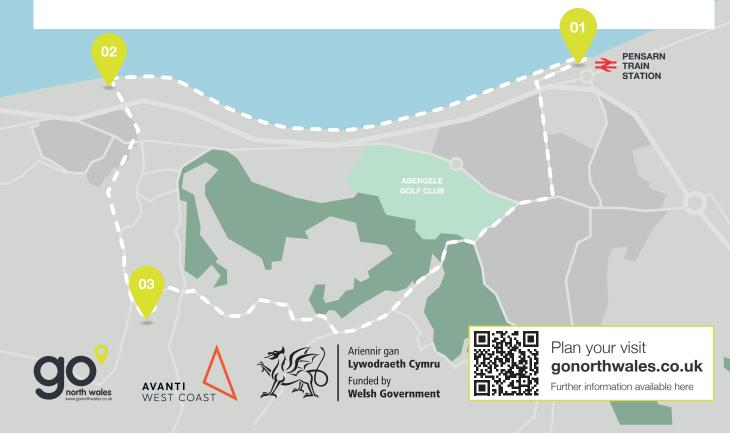

## Pensarn to Abergele walk

## The Route ...

This circular walk takes you along the coast to Llanddulas before returning through the countryside and woodland to the south of the town

- 01 The walk starts on the seafront in the town next to the train station. From here you can pick up the North Wales Path and follow it west along the coast to Llanddulas. Along the way there are fine views over the Abergele Roads to Rhyl with the Clwydian Hills making a splendid backdrop.
- 02 In Llanddulas the route turns south along the River Dulas before following country lanes to Rhyd-y-Foel.

- 2miles 🕒 20 min 🕀 Tarmac\*
- Another country lane takes you east back into Abergele. This section passes Gwrych Castle (ITV's I'm a Celebrity was filmed in 2020/21), a striking Grade I listed 19thcentury country house. You can visit the castle which is now open daily for visitors to explore and enjoy the 250 acres of historic gardens and parkland. After passing below the castle the route skirts the edge of Gopa Wood before returning to the town.
- 04 To extend your walking in the area you could continue west along the coast path to Colwyn Bay. Heading east will take you to Rhyl where you could try our Rhuddlan To Rhyl Walk which takes along the River Clwyd.