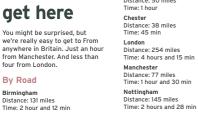

# How to get here

from Manchester. And less than four from London

Birmingham Distance: 131 miles Time: 2 hour and 12 min

Leeds Distance: 119 miles Time: 2 hour

Liverpool Distance: 50 miles Time: 1 hour

Stoke-on-Trent Distance: 90 miles Time: 1 hour and 30 min