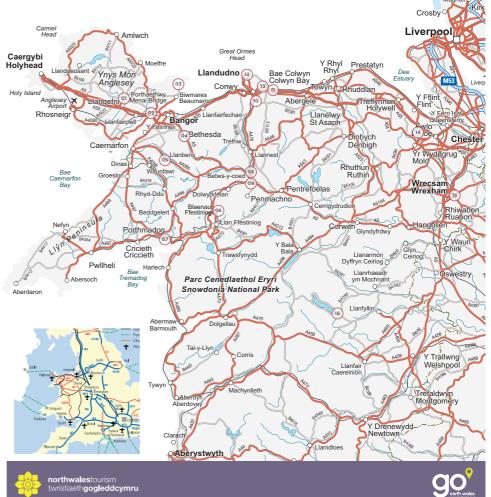

stunning views across the North Wales Coast - roam our wooded pathways and see our rare and endangered animals.

heck out our sea lion feeding and training session, our arzan Trail and Chimpanzee Encounter. We have Tigers, now Leopards, Penguins, Lemurs and Meerkats to name few. Enjoy new and enhanced flying displays. Experience he wonder and variety of our fine collection of birds.

Special Winter Offer £1 Off Adult Ticket
Cannot be used in conjunction with any other offer and is
not valid during our half price promotion.





# How to get here

from Manchester. And less than four from London

Birmingham Distance: 131 miles Time: 2 hour and 12 min

Leeds Distance: 119 miles Time: 2 hour

Liverpool Distance: 50 miles Time: 1 hour

Stoke-on-Trent Distance: 90 miles Time: 1 hour and 30 min